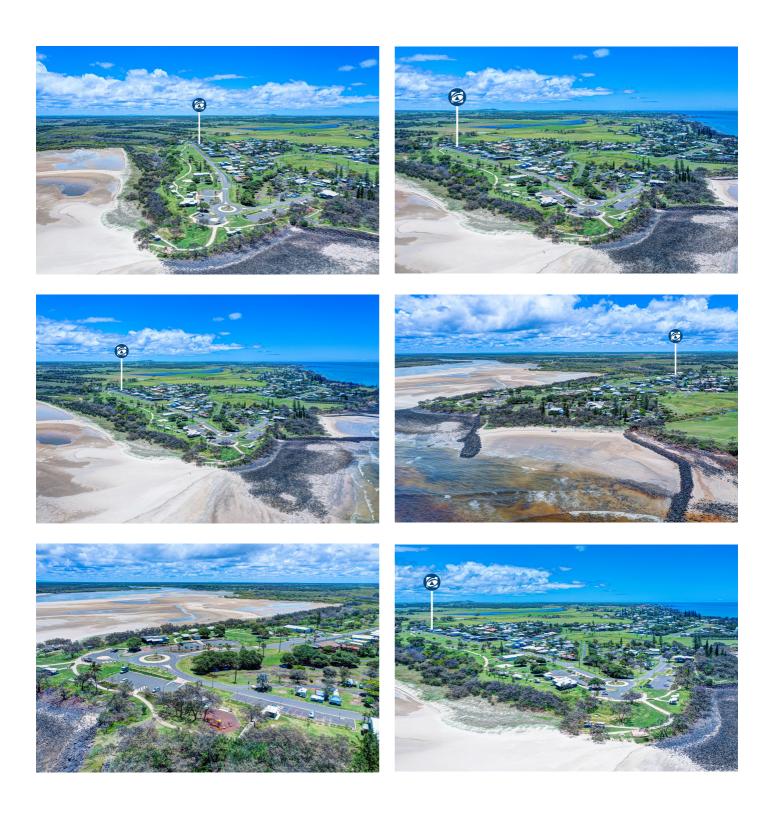

#### 46 Lihs Street, ELLIOTT HEADS QLD

This property offers the opportunity to capitalize on the beautiful views and lovely beaches in this still quiet suburb.

In recent years the Esplanade area has seen an upgrade to accommodate a new Caf. gazebo s, toilets, pathways and grassy parkland with pedestrian walkways that take in the beautiful views along the coastline.

This property offers, with subject to councils approval, the opportunity to make some money and secure a beautiful, lifestyle.

If you build units, with the need for accommodation being so high at the moment, you would have no trouble securing tenants. Likewise the demand for property based in such a fantastic position are always in high demand, so, building and selling would also be a great proposition!

The views that could be achieved here are first class and would remain so. Even the view from ground level is very good. So, if you would like to know more about this property, give me a call!

Whilst every endeavour has been made to verify the correct details in this marketing neither the agent, vendor or contracted illustrator take any responsibility for any omission, wrongful inclusion, misdescription or typographical error in this marketing material. Accordingly, all interested parties should make their own enquiries to verify the information provided.