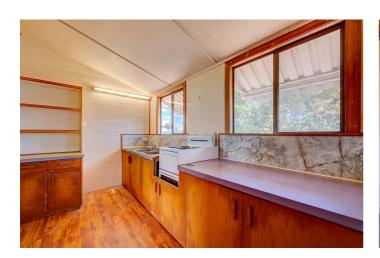

### **Table of Contents**

Salesperson

Property Photos

Property Features

Property Information

Google Map - Property Location



### Salesperson

Welcome to the marketing Campaign for 46 Lihs Street, ELLIOTT HEADS.

I am the selling agent and if you have any queries please do not hesitate to contact me.

[agent-firstname] [agent-lastname]

M: [agent-mobile] E: [agent-email]

[agent-photo-medium]



# **Property Photos**

### **Photo Gallery**



























































## **Property Features**

#### Key features of the property

- 3 Bedrooms
- 1 Bathroom
- 2 Toilets
- 2 Garages
- Balcony
- Built In Robes



### **Property Information**



#### 46 Lihs Street, ELLIOTT HEADS QLD



This property offers the opportunity to capitalize on the beautiful views and lovely beaches in this still quiet suburb.

In recent years the Esplanade area has seen an upgrade to accommodate a new Caf. gazebo s, toilets, pathways and grassy parkland with pedestrian walkways that take in the beautiful views along the coastline.

This property offers, with subject to councils approval, the opportunity to make some money and secure a beautiful, lifestyle.

If you build units, with the need for accommodation being so high at the moment, you wou