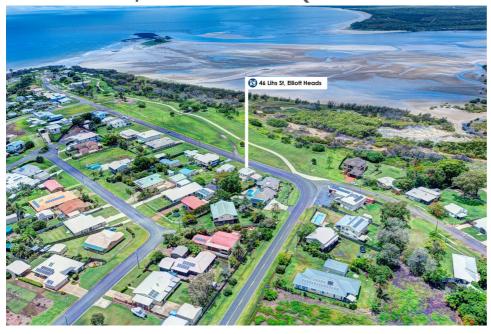

# **Property Photos**

### **Photo Gallery**

#### 46 Lihs Street, ELLIOTT HEADS QLD

This property offers the opportunity to capitalize on the beautiful views and lovely beaches in this still quiet suburb.

In recent years the Esplanade area has seen an upgrade to accommodate a new Caf. gazebo s, toilets, pathways and grassy parkland with pedestrian walkways that take in the beautiful views along the coastline.

46 Lihs Street, ELLIOTT HEADS QLD