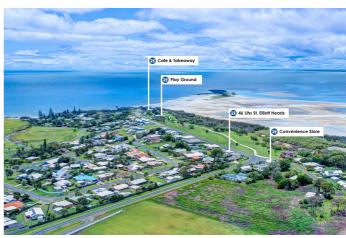

# **Property Photos**

### **Photo Gallery**

#### 46 Lihs Street, ELLIOTT HEADS QLD

This property offers the opportunity to capitalize on the beautiful views and lovely beaches in this still quiet suburb.

In recent years the Esplanade area has seen an upgrade to accommodate a new Caf. gazebo s, toilets, pathways and grassy parkland with pedestrian walkways that take in the beautiful views along the coastline.