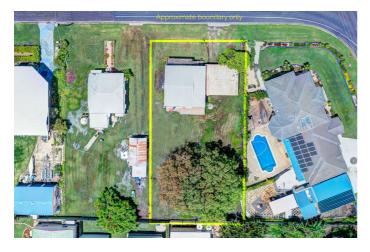

### **Table of Contents**

Salesperson

Property Photos

Property Features

Property Information

Google Map - Property Location



### Salesperson

Welcome to the marketing Campaign for 46 Lihs Street, ELLIOTT HEADS.

I am the selling agent and if you have any queries please do not hesitate to contact me.

[agent-firstname] [agent-lastname]

M: [agent-mobile] E: [agent-email]

[agent-photo-medium]



# **Property Photos**

### **Photo Gallery**



























































## **Property Features**

#### Key features of the property

- 3 Bedrooms
- 1 Bathroom
- 2 Toilets
- 2 Garages
- Balcony
- Built In Robes



### **Property Information**



#### 46 Lihs Street, ELLIOTT HEADS QLD



This property offers the opportunity to capitalize on the beautiful views and lovely beaches in this still quiet suburb.

In recent years the Esplanade area has seen an upgrade to accommodate a new Caf. gazebo s, toilets, pathways and grassy parkland with pedestrian walkways that take in the beautiful views along the coastline.

This property offers, with subject to councils approval, the opportunity to make some money and secure a beautiful, lifestyle.

If you build units, with the need for accommodation being so high at the moment,