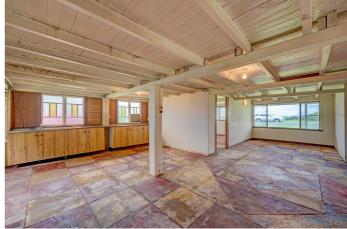

### **Table of Contents**

Salesperson

Property Photos

Property Features

Property Information

Google Map - Property Location



### Salesperson

Welcome to the marketing Campaign for 46 Lihs Street, ELLIOTT HEADS.

I am the selling agent and if you have any queries please do not hesitate to contact me.

[agent-firstname] [agent-lastname]

M: [agent-mobile] E: [agent-email]

[agent-photo-medium]



# **Property Photos**

### **Photo Gallery**



























































## **Property Features**

#### Key features of the property

- 3 Bedrooms
- 1 Bathroom
- 2 Toilets
- 2 Garages
- Balcony
- Built In Robes



### **Property Information**



#### 46 Lihs Street, ELLIOTT HEADS QLD



This property offers the opportunity to capitalize on the beautiful views and lovely beaches in this still quiet suburb.

In recent years the Esplanade area has seen an upgrade to accommodate a new Caf. gazebo s, toilets, pathways and grassy parkland with pedestrian walkways that take in the beautiful views along the coastline.

This property offers, with subject to councils approval, the opportunity to make some money and secure a beautiful, lifestyle.

If you build units, with the need for accommodation being so high at the moment, you would have no trouble