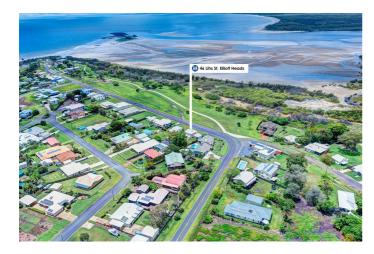

# **Property Photos**

### **Photo Gallery**

#### 46 Lihs Street, ELLIOTT HEADS QLD

This property offers the opportunity to capitalize on the beautiful views and lovely beaches in this still quiet suburb.

In recent years the Esplanade area has seen an upgrade to accommodate a new Caf. gazebo s, toilets, pathways and grassy parkland with pedestrian walkways that take in the beautiful views along the coastline.